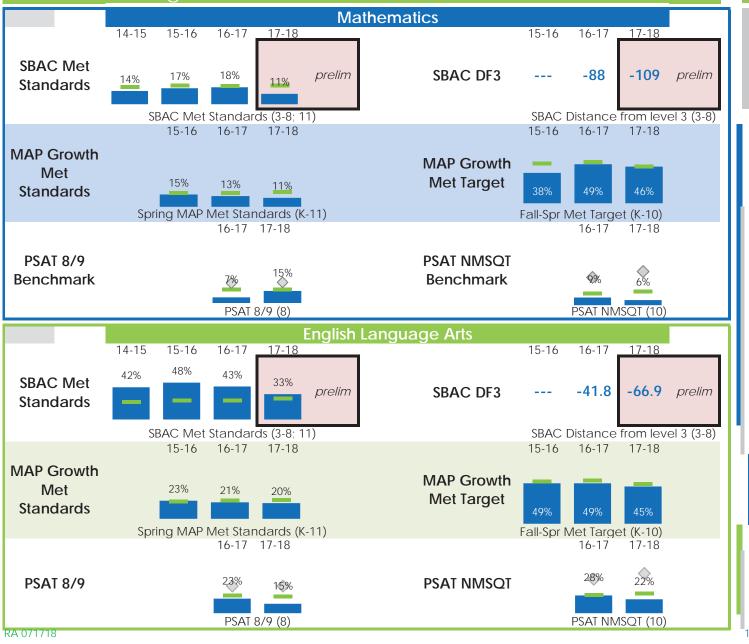

istrict          | July     |  |
| Legend ** Embargoed No Data * Data Su<br>Preliminary School District State | ppressed |  |

 $\bigcirc$ 

## Demographics

2017-2018

| Enrollment          | 1714                 |      |
|---------------------|----------------------|------|
|                     | Race/Ethnicity<br>4% | EL   |
| African<br>American | 16%                  | 13%  |
| Asian               | 7%                   |      |
| Filipino            | 2%                   |      |
| Hispanic            | 57%                  |      |
| Pacific<br>Islander | 1%                   | SED  |
| White               | 12%                  | 78%  |
| Two or More         | 2%                   | 1070 |
| Not<br>Reported     | 0%                   |      |

## Student Learning

N, % = School





RA 071718