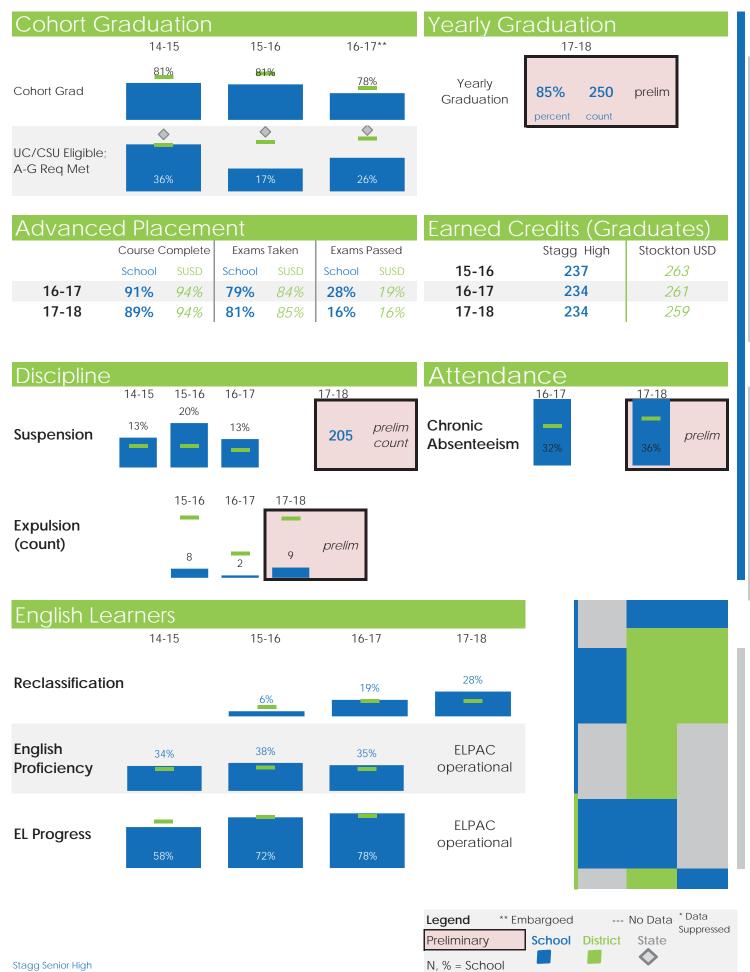

trict          | July     |  |
| Legend ** Embargoed No Data * Data Su<br>Preliminary School District State | ppressed |  |

 $\bigcirc$ 

## Demographics

2017-2018

| Enrollment          | 1714                 |      |
|---------------------|----------------------|------|
|                     | Race/Ethnicity<br>4% | EL   |
| African<br>American | 16%                  | 13%  |
| Asian               | 7%                   |      |
| Filipino            | 2%                   |      |
| Hispanic            | 57%                  |      |
| Pacific<br>Islander | 1%                   | SED  |
| White               | 12%                  | 78%  |
| Two or More         | 2%                   | 1070 |
| Not<br>Reported     | 0%                   |      |

## Student Learning

N, % = School





RA 071718